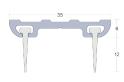

#### LAS3009 si

Length:

#### If rebating is required:

- 2. Measure and mark out the seal position along the centre line of the door stile/bottom. (Note that the finished groove should be 35mm wide).
- **3.** Fit a suitable cutter into the router, set guide and machine a 5mm deep groove along the edge/bottom of the door.
- 4. Clean dust and chips from the groove and check depth by applying seal.